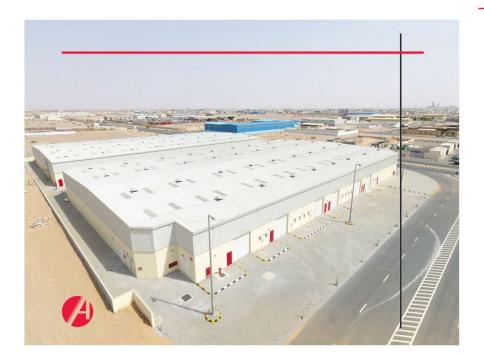

a - Sharjah



#### **Commercial Building** (G+5P+15)

Client H.H. Sheikh Ahmed Bin Sultan Bin Saqr Al Qassimi

#### Consultant

Sharjah Engineering

## Project Value 53 Million

#### **Period**

18 Months

## Starting Date 01st Jan 2017

#### Location

Sajja - Sharjah





#### **Commercial Building** (B+G+8)

#### Client

M/S: LIFCO

#### Consultant

**Emirates Engineer** 

## Project Value 32 Million

#### **Period**

18 Months

## Starting Date 15<sup>th</sup> Feb 2017

#### Location

Al Wahda - Sharjah





# Completed Projects

#### **Commercial Building** (B+G+9)

#### Client

M/S: Al Jabri

#### Consultant

Sharjah Engineering Consultant

#### **Project Value**

18.25 Million

#### Period

12 Months

#### **Starting Date**

25<sup>th</sup> Dec 2015

#### Location

Sajah - Sharjah



#### Warehouse (G+M Office + Shed)

#### Client

M/S: M/S: Technical Glass and Aluminum Co

#### Consultant

**Emirates Engineering** 

#### **Project Value**

10 Million

#### **Period**

12 Months

## Starting Date 01st Dec 2015

#### Location

Jabal Ali Industrial Area 1



#### **Proposed Store, Factory** & Office (G + M)

#### Client

M/S: Lebanese Fruits Co. LLC

#### Consultant

Emirates Eng. Consultant

#### **Project Value**

26.50 Million

#### Period

18 Months

#### **Starting Date**

05<sup>th</sup> Jan 2016

#### Location

Saih Shuaib 2 - Dubai



#### **Warehouses & Office** (G+1)

Client M/S: Al Huraiz General Transport LLC

#### Consultant

Golden Dream

#### **Project Value**

44 Million

#### **Period**

8 Months

#### **Starting Date**

01st Nov 2013

#### Location

A