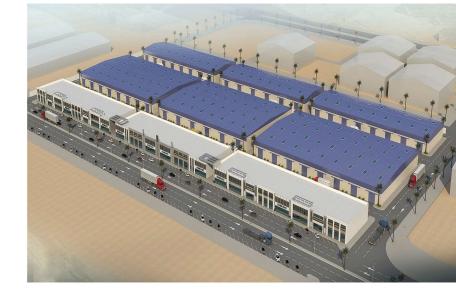

#### Warehouse (G+M Office + Shed)

#### Client

M/S: M/S: Technical Glass and Aluminum Co

#### Consultant

**Emirates Engineering** 

#### **Project Value**

10 Million

#### **Period**

12 Months

## Starting Date 01st Dec 2015

#### Location

Jabal Ali Industrial Area 1