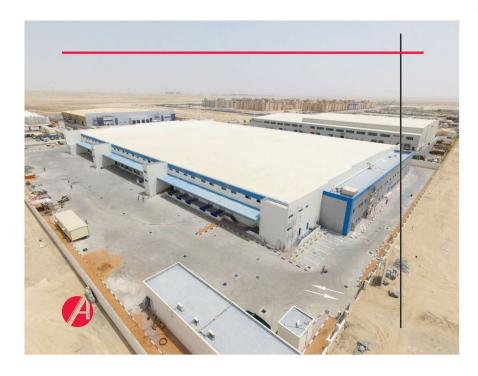

(B+G+9)

#### Client

M/S: Al Jabri

#### Consultant

Sharjah Engineering Consultant

#### **Project Value**

18.25 Million

#### Period

12 Months

#### **Starting Date**

25<sup>th</sup> Dec 2015

#### Location

Sajah - Sharjah



#### Warehouse (G+M Office + Shed)

#### Client

M/S: M/S: Technical Glass and Aluminum Co

#### Consultant

**Emirates Engineering** 

#### **Project Value**

10 Million

#### **Period**

12 Months

## Starting Date 01st Dec 2015

#### Location

Jabal Ali Industrial Area 1



#### **Proposed Store, Factory** & Office (G + M)

#### Client

M/S: Lebanese Fruits Co. LLC

#### Consultant

Emirates Eng. Consultant

#### **Project Value**

26.50 Million

#### Period

18 Months

#### **Starting Date**

05<sup>th</sup> Jan 2016

#### Location

Saih Shuaib 2 - Dubai



#### **Warehouses & Office** (G+1)

Client M/S: Al Huraiz General Transport LLC

#### Consultant

Golden Dream

#### **Project Value**

44 Million

#### **Period**

8 Months

#### **Starting Date**

01st Nov 2013

#### Location

Al Qusais Area 1 - Dubai



14 Arman Group Corporate Profile 15

# Completed Projects

#### **Warehouses & Office** (G+1)

#### Client

M/S: Al Otheiman Gen. Trading Co. LLC - Al Waheidi

#### Consultant

International Engineering Consultant

#### **Project Value**

#### **Period**

6 Months

#### **Starting Date**

1st Dec 2013

#### Location

Ind. Area 2 - Sharjah



#### **Etisalat - Al Dhaid Business Center Renovation & Building Extension**

#### Client

M/S: Emirates Telecom (ETISALAT)

#### Consultant

Bin Dalmouk Consultant

#### **Project Value**

#### **